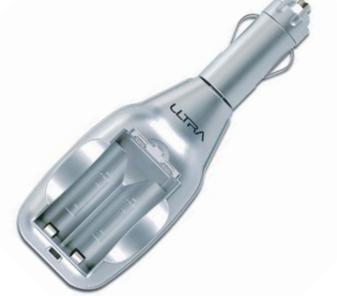

#### Car Charger for AA/AAA Rechargeable Batteries

Recharge your Nickel Metal Hydride or Nickel Cadmium batteries on the road with this handy battery charger! Ultra makes industry leading rechargeable batteries and requisite accessories; now we've made traveling with portable, battery powered devices a snap! The Ultra Car Charger can fit both AA and AAA battery sizes. It plugs directly into any cigarette lighter in your vehicle, for fast efficient charging, anywhere you go! With easy to read LED Indicator lights that let you know when the battery is ready for use and an adjustable angle plug for tight-fit situations, this is a handy accessory for any mobile professional!

### Features

- · Angle-Adjustable DC Input Plug
- · Works with AA or AAA Batteries
- · LED Indicator